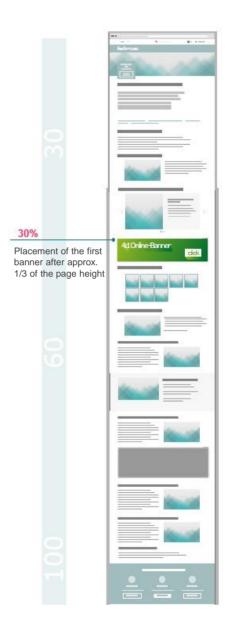

#### 04 Online advertising banners

Yarn Expo – Autumn Edition 2021 show website <u>www.yarnexpo-autumn.com</u> offers an exclusive spot to draw the attention from all attendees. Grab this golden advertising opportunity in no time!

| Banner location                                                                                  |      | <b>Dimension</b><br>Width × Height | Price<br>(USD) | Price<br>(RMB) |
|--------------------------------------------------------------------------------------------------|------|------------------------------------|----------------|----------------|
| Homepage                                                                                         | 3:1  | 1,140 × 380 px                     | 1,400          | 11,400         |
| Placement of the first banner after<br>approx. 30% or 60% of the page<br>height<br>(5 rotations) | 4:1  | 1,140 × 285 px                     | 1,300          | 10,600         |
|                                                                                                  | 6:1  | 1,140 × 190 px                     | 1,100          | 9,000          |
| Exhibitors and products page (5 rotations)                                                       | 10:1 | 1,140 × 114 px                     | 1,700          | 13,800         |