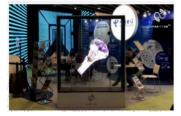

#### 03 INFANITY 3D Hologram

The INFANITY 3D Hologram is an advanced animation technology which makes your logo and products come to life. The animations are displayed using a hologram to create the illusion that the images are floating in the air. Using only a spinning fan, the technology is powered by 180 high-resolution LED lights that flash on only four light strips, which gives an eye-catching and vibrant effect for your logo and products.

To tailor to your needs, we have extensive animation offerings with various fan sizes of up to 100 cm. This allows you to project an incredible 3D animation as wide as 3.8 meters, or bigger by using multiple units (up to 6 to 28 units of 65cm-diameter fans). Seize this fantastic opportunity to connect with your audience both visually and emotionally!