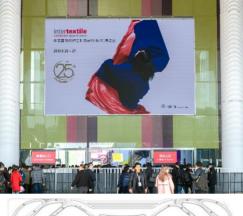

#### 01 LED advertisement - hall area

Covering the main entrances and passageways, LED screens will repeatedly show the advertising and informative messages to the visitors via picture, animation and video formats. The brand awareness and product exposure can be enhanced to the visitors with their attentions to the screen.

Application deadline: Please contact the organisers for details

| Price: |                                      |       |        |
|--------|--------------------------------------|-------|--------|
| Hall a | rea:                                 |       |        |
| 01(a)  | All halls and passageways 15 seconds | USD : | 27,400 |
| 01(b)  | South plaza glass wall 15 seconds    | USD   | 9,600  |
| 01(c)  | South plaza glass wall 10 seconds    | USD   | 6,700  |
| 01(d)  | South plaza glass wall 5 seconds     | USD   | 3,600  |
| 01(e)  | West plaza 15 seconds                | USD   | 7,500  |
|        | Single LED 15 seconds                | USD   | 1,400  |
| ()     | 5                                    |       |        |

SD 27,400 / RMB 222,300 SD 9,600 / RMB 77,900 SD 6,700 / RMB 54,400 SD 3,600 / RMB 29,200 SD 7,500 / RMB 60,900 SD 1,400 / RMB 11,400

\*\* 01(b) - (f): The pricing is quoted per unit.

\*All halls and passageways refer to red LEDs and blue LEDs