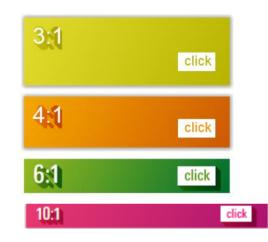

| Banner location                                                                                  |      | <b>Dimension</b><br>Width × Height | Price<br>(USD) | Price<br>(RMB) |
|--------------------------------------------------------------------------------------------------|------|------------------------------------|----------------|----------------|
| Homepage                                                                                         | 3:1  | 1,140 × 380 px                     | 1,400          | 11,400         |
| Placement of the first banner after<br>approx. 30% or 60% of the page<br>height<br>(5 rotations) | 4:1  | 1,140 × 285 px                     | 1,300          | 10,600         |
|                                                                                                  | 6:1  | 1,140 × 190 px                     | 1,100          | 9,000          |
| Exhibitors and products page (5 rotations)                                                       | 10:1 | 1,140 × 114 px                     | 1,700          | 13,800         |